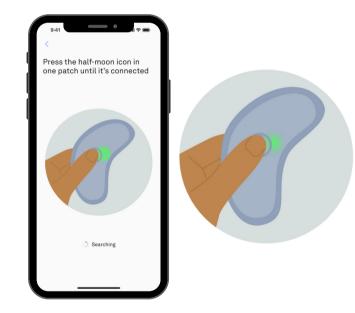

### STEP 2: CONNECT THE FIRST PATCH

Turn the first patch on by pressing moon icon on the patch HOLDING the button down until the app says connected.

You should hear and feel a click when the button is pressed.

## STEP 4: CONNECT SECOND PATCH

Turn the patch on by pressing the moon icon on the patch HOLDING the button down until the app says connected.

You should hear and feel a click when the button is pressed.