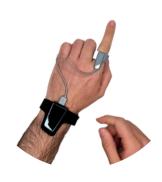

# STEP 6: APPLY PULSE OXIMETER

Place the Checkme on your hand and press the power button.