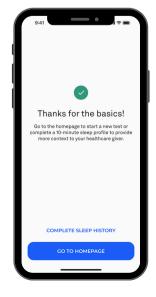

### STEP 2: COMPLETE BASIC PROFILE

Enter your birth date, gender, height and weight, city, state and phone number then click continue.

Next, you will be prompted to GO TO HOMEPAGE. Click this blue button, DO NOT complete Sleep History.