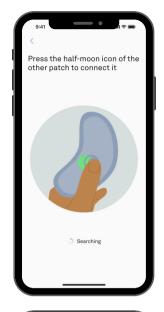

## STEP 4: CONNECT SECOND PATCH

Turn the patch on by pressing the moon icon on the patch HOLDING the button down until the app says connected.

You should hear and feel a click when the button is pressed.