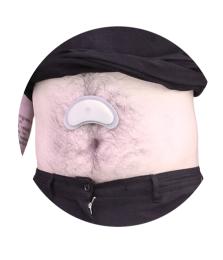

## STEP 5: APPLY THE SECOND PATCH

Peel the adhesive liner of the other patch, and place it over your belly button in a rainbow orentation.