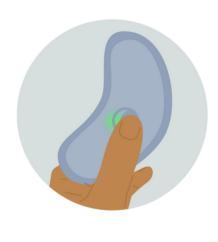

### STEP 2: CONNECT THE FIRST PATCH

Turn the first patch on by pressing moon icon on the patch HOLDING the button down until the app says connected.

You should hear and feel a click when the button is pressed.