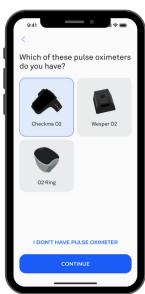

#### STEP 1: START TEST

From the home screen, click start test.

Choose the first box "Checkme O2" when prompted.

Read the "Prepare for your Test" instructions and hit continue.

Do not connect or apply the patches until prompted to do so by the app. Make sure you have Bluetooth turned on.