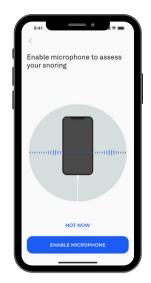

### STEP 7: FNABLE MIC AND START

Enable microphone to assess your snoring (only for iOS devices).

When you're ready, click "Start Test" to begin testing.