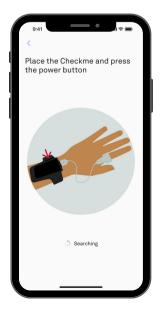

# STEP 6: APPLY PULSE OXIMETER

Place the Checkme on your hand and press the power button.