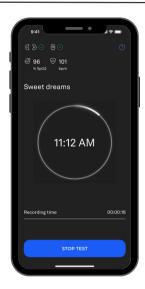

### STEP 1: STOP TEST

Click STOP TEST when your are finished testing. Follow the directions on the app and remove the tech in the specified sequence.

Keep tech near your phone until the upload is complete.