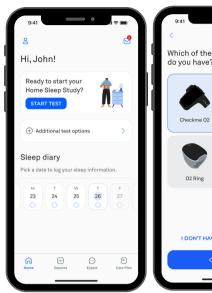

#### STEP 1: START TEST

From the home screen, click start test.

Choose the first box "Checkme O2" when prompted.

Read the "Prepare for your Test" instructions and hit continue.

Do not connect or apply the patches until prompted to do so by the app. Make sure you have Bluetooth turned on.