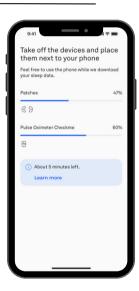

### STEP 1: STOP TEST

Click STOP TEST when your are finished testing. Follow the directions on the app and remove the tech in the specified sequence.

Keep tech near your phone until the upload is complete.